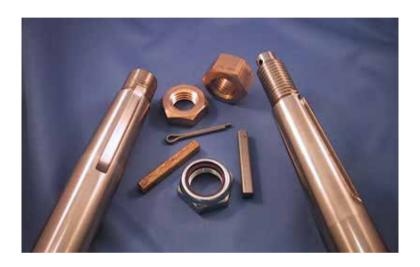

## **SHAFTS**

Marine Associates offers the finest quality precision machined and straightened shafting. All are custom machined, threaded and radius keyways cut to fit your needs. All shafting is machined to S.A.E. J755 standards. A worn or bent shaft can play havoc with even the finest engine and propeller combination. Install a new precision machined and straightened shaft to reduce vibration and improve all around performance.

Marine Associates also stocks the the shaft nuts, keys and cotter pins.